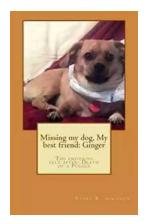

#### Missing my dog, my best friend: Ginger: Embraced from a loving Puggle

by Linda E. Skrla(Kindle Edition)

★★★★★ 4.6 out of 5
Language : English
File size : 282 KB
Text-to-Speech : Enabled
Screen Reader : Supported
Enhanced typesetting: Enabled
Word Wise : Enabled
Print length : 98 pages

#### Missing my dog, my best friend: Ginger: Embraced from a loving Puggle

by Linda E. Skrla(Kindle Edition)

★★★★★ 4.6 out of 5
Language : English

File size : 282 KB

Text-to-Speech : Enabled

Screen Reader : Supported

Enhanced typesetting : Enabled

Word Wise : Enabled

Print length : 98 pages

Lending : Enabled

Losing a best friend is a terrible loss, but when it is your dog...it can feel so much worse. Words cannot even express the emptiness left within your heart. You feel as though that life cannot move on without them.

If you had the experience of having a great dog in your life – a strong connection with an animal – and then having to experience the hardship of the loss after death, this may be a great read for you.

My heart goes out to everyone who has shared my experience, and my wife's too. As losing your best friend, can be like losing part of your heart, and your routine with your dog, no longer is required, and it leaves you with an empty void.